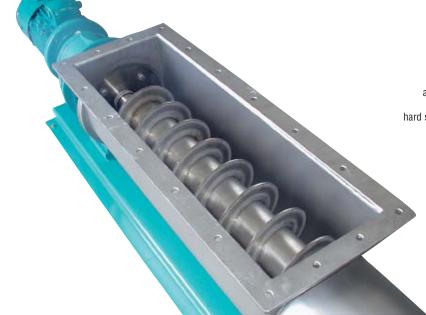

Peculiar construction to make easier handling very viscous products also.

Wide diameter of the screw feeder as well as the enlarged dimensions also for the hopper give you an extremely high level performance.

Effectiveness can be considered really higher than a traditional open throat style pump.

The range can be produced both in block coupling version (max 6 m³/h) as well as bearing housing pedestal.