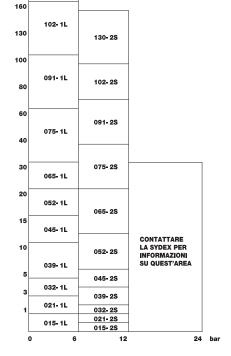

### **Applications**

- · cake sludge evacuation from centrifuge decan-
- · all kind of extremely high viscous products
- · fish process and transport
- flow rates up to 100 m3/h
- differential pressure up to 20 bar