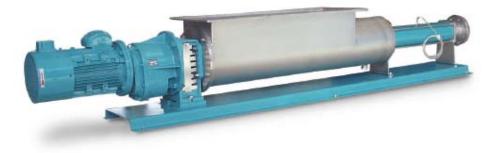

Peculiar construction to make easier handling very viscous products also.

Wide diameter of the screw feeder as well as the enlarged dimensions also for the hopper give you an extremely high level performance.

Effectiveness can be considered really higher than a traditional open throat style pump.

The range can be produced both in block coupling version (max 6 m³/h) as well as bearing housing pedestal.