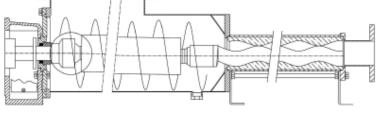

Peculiar construction to make easier handling very viscous products also.

Wide diameter of the screw feeder as well as the enlarged dimensions also for the hopper give you an extremely high level performance.

Effectiveness can be considered really higher than a traditional open throat style pump.

The range can be produced both in block coupling version (max 6 m³/h) as well as bearing housing pedestal.

### Joints:

A type pin joint U type for hight torque level