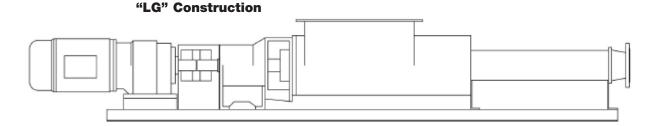

ons also for the hopper give you an extremely high level performance.

Effectiveness can be considered really higher than a traditional open throat style pump.

The range can be produced both in block coupling version (max 6 m³/h) as well as bearing housing pedestal.

### **Overwiew possibilities**

- · wide range of materials
- many different type of stator-rotor materials
- different types of joint depending of the pressure estimation
- · both bearing housing and block construction

### All that combined with

- · wide range of capacity
- · high viscous handling capability

### **Applications**

- · cake sludge evacuation from centrifuge decan-
- · all kind of extremely high viscous products
- · fish process and transport
- flow rates up to 100 m3/h
- differential pressure up to 20 bar



**Grade of Materials** 

### Stators:

Nitrile Natural **EPDM** Viton NBR-buna and H-NBR Hypalon

### Rotors:

aisi 316 and 316TI aisi 420 alloy steel heated and other customized possibility

### Joints:

A type pin joint U type for hight torque level

## Seal systems:

single mechanical seal

double mechanical seal gland packing all with flush ring option hard silicon-tungsten carbide





m3/ h

300

250

200

130-1L



"BG" Construction